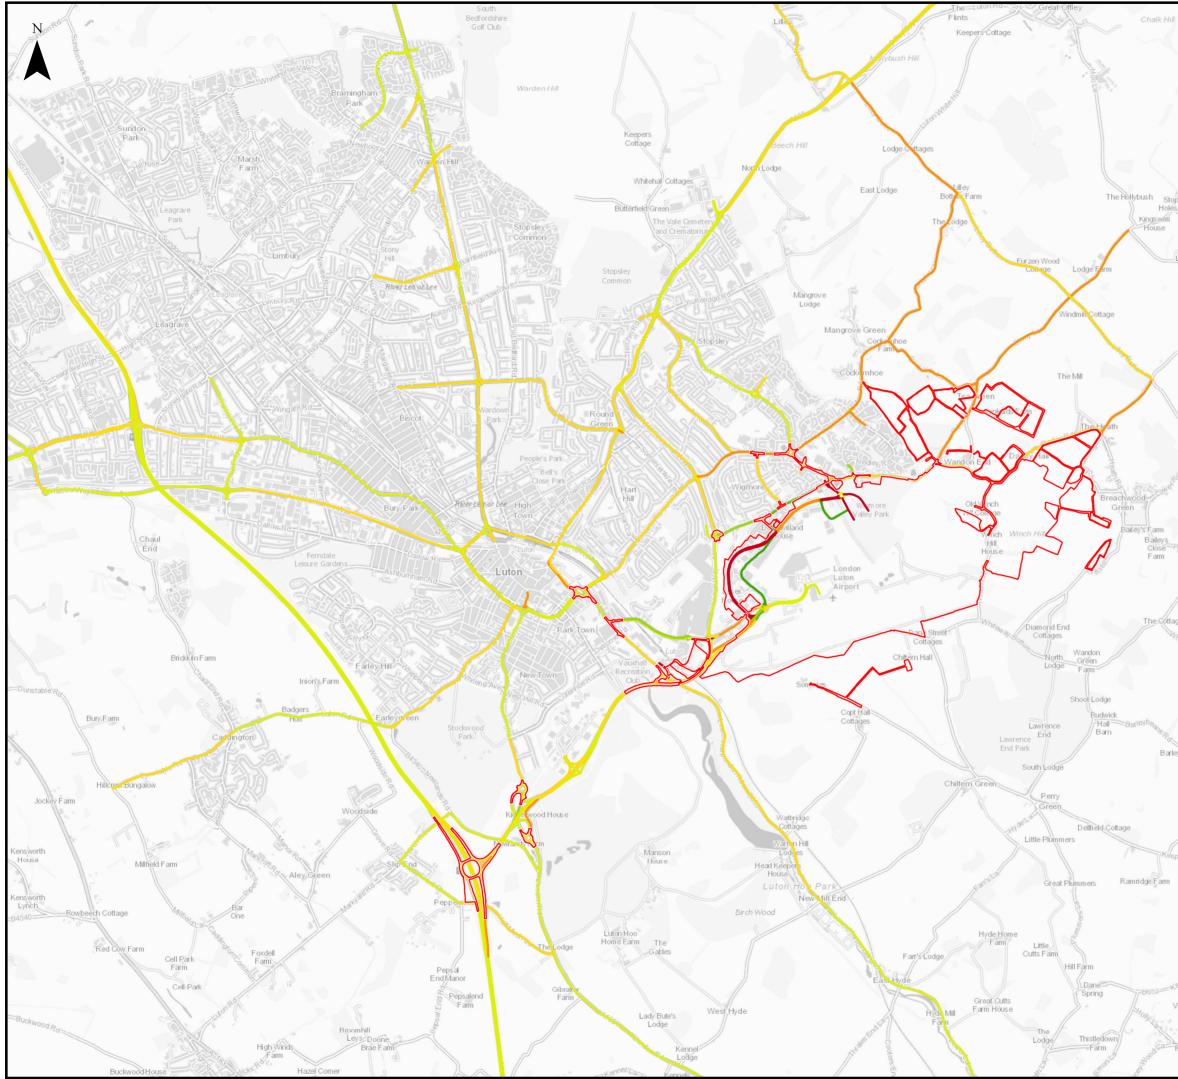

|                                 | This drawing may contain mapping by permission of Ordnance Survey on behalf of<br>HMSO © Crown Copyright and database rights 2019 Ordnance Survey 0100031673                  |                       |                                               |              |             |      |          |
|---------------------------------|-------------------------------------------------------------------------------------------------------------------------------------------------------------------------------|-----------------------|-----------------------------------------------|--------------|-------------|------|----------|
| Pini                            | All structure positions are indicative. The proposed works will be subject to detailed<br>design development. The changes will be within limits of deviation specified in the |                       |                                               |              |             |      |          |
| Hill                            | Development Consent Order.                                                                                                                                                    |                       |                                               |              |             |      |          |
|                                 | Legend                                                                                                                                                                        |                       |                                               |              |             |      |          |
| West W                          | Proposed Development Boundary                                                                                                                                                 |                       |                                               |              |             |      |          |
|                                 | Expected Changes in Roadside<br>Traffic Noise Levels, 2039 (LAeq 16h)                                                                                                         |                       |                                               |              |             |      |          |
| Ch<br>He                        | <b></b> <= -5.0                                                                                                                                                               |                       |                                               |              |             |      |          |
| dev                             | -4.9 to -3.0                                                                                                                                                                  |                       |                                               |              |             |      |          |
| Fam                             | -2.9 to -1.0                                                                                                                                                                  |                       |                                               |              |             |      |          |
| The                             | -0.9 to 0.0                                                                                                                                                                   |                       |                                               |              |             |      |          |
| ey-Green                        | -0.0 to 0.0                                                                                                                                                                   |                       |                                               |              |             |      |          |
| Parso                           | 1.0 to 2.9                                                                                                                                                                    |                       |                                               |              |             |      |          |
|                                 |                                                                                                                                                                               |                       |                                               |              |             |      |          |
| King's Walden                   | 3.0 to 4.9                                                                                                                                                                    |                       |                                               |              |             |      |          |
| church Rd                       | <u> </u>                                                                                                                                                                      | = 5.0                 |                                               |              |             |      |          |
|                                 |                                                                                                                                                                               |                       |                                               |              |             |      |          |
|                                 |                                                                                                                                                                               |                       |                                               |              |             |      |          |
| Lilley-Botton                   |                                                                                                                                                                               |                       |                                               |              |             |      |          |
| 100                             |                                                                                                                                                                               |                       |                                               |              |             |      |          |
| JAN NO                          |                                                                                                                                                                               |                       |                                               |              |             |      |          |
| Lav                             |                                                                                                                                                                               |                       |                                               |              |             |      |          |
| 1                               |                                                                                                                                                                               |                       |                                               |              |             |      |          |
| Grove Earm                      |                                                                                                                                                                               |                       |                                               |              |             |      |          |
| sturez                          |                                                                                                                                                                               |                       |                                               |              |             |      |          |
|                                 |                                                                                                                                                                               |                       |                                               |              |             |      |          |
| je                              |                                                                                                                                                                               |                       |                                               |              |             |      |          |
| hite                            |                                                                                                                                                                               |                       |                                               |              |             |      |          |
| Mide By Balton                  |                                                                                                                                                                               |                       |                                               |              |             |      |          |
| La                              | Service Layer Credits: Contains OS data $\ensuremath{\mathbb{G}}$ Crown Copyright and database right 2020                                                                     |                       |                                               |              |             |      |          |
|                                 | First Issue                                                                                                                                                                   |                       | MAB                                           | ER MM        | 15/12/21    | 1    | P01      |
|                                 | Revisio                                                                                                                                                                       | on History            | Drawn                                         | Checked      | Date        |      | Rev.     |
| ybeans                          | 1                                                                                                                                                                             |                       |                                               | Approved     |             | Luto | n Rising |
|                                 | Hart House Business Centre                                                                                                                                                    |                       |                                               |              |             |      |          |
| Ansells                         | Ris                                                                                                                                                                           | Ing                   | Our airport.<br>Our community.<br>Our planet. |              |             |      | grongran |
| End Luton Rd                    |                                                                                                                                                                               |                       |                                               |              |             |      |          |
| /                               | London Luton Airport<br>Development Consent Order                                                                                                                             |                       |                                               |              |             |      |          |
| aton:Rd                         | Drawing Title                                                                                                                                                                 |                       |                                               |              |             |      |          |
|                                 | Figure 16.26                                                                                                                                                                  |                       |                                               |              |             |      |          |
|                                 | Change in Roadside Traffic Noise in 2039 LAeq 16h                                                                                                                             |                       |                                               |              |             |      |          |
| Tallents Farm                   | Purpose of issue<br>SUITABLE FOR INFORMATION                                                                                                                                  |                       |                                               |              | Suitability |      |          |
| Boltom                          | Drawn                                                                                                                                                                         | _E FOR I              |                                               | Date         | S2<br>Scale |      | Size     |
| neon                            | MAB                                                                                                                                                                           | MM                    | CS                                            | 15/12/21     | 1:37,00     | 0    | A3       |
| Jenny Porter's End<br>liew Farm | DCO Application Ref. APFP Regulation DCO Document Ref. TR020001                                                                                                               |                       |                                               |              |             |      |          |
|                                 | Drawing Nur                                                                                                                                                                   |                       |                                               |              |             | Re   | vision   |
| Raisins Cottage                 | LLADCO-3C-AEC-00-00-DR-YE-0034 P01                                                                                                                                            |                       |                                               |              |             |      | )1       |
| - Partie                        | Project - Phase - 0                                                                                                                                                           | Driginator - Asset/Zo | one - Sub Asset - Type-                       | Discp Number |             |      |          |
|                                 |                                                                                                                                                                               |                       |                                               |              |             |      |          |